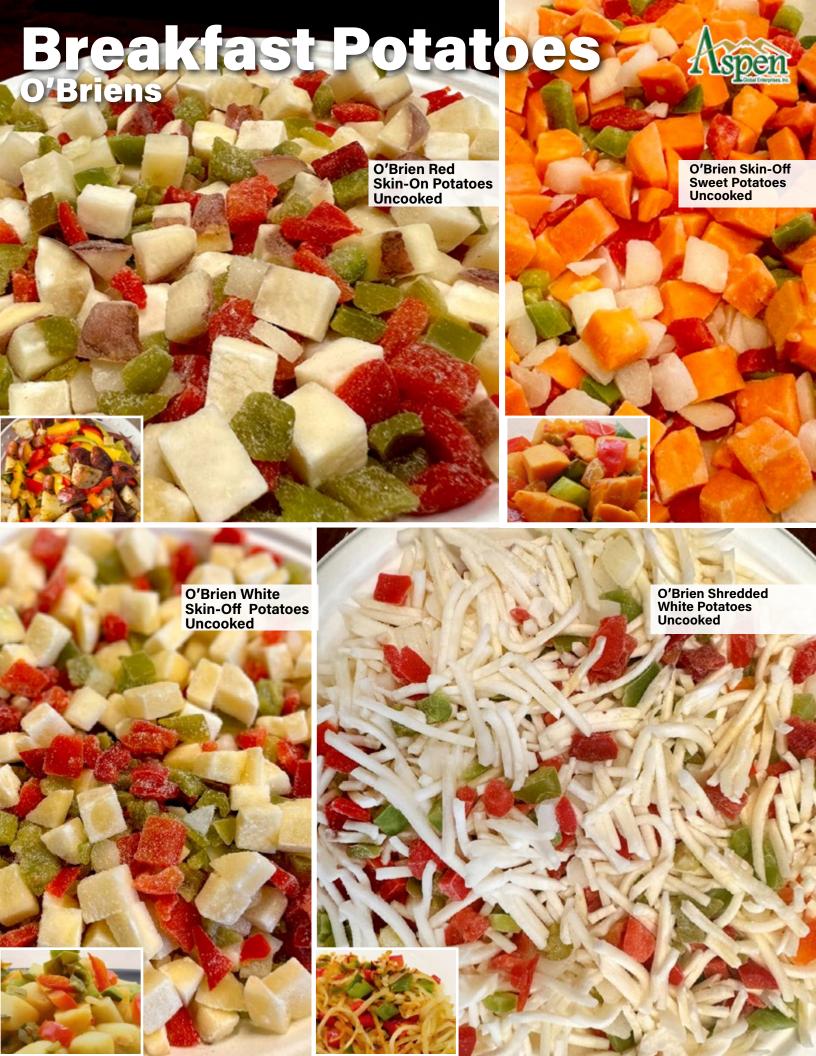

#### O'Brien Red Skin-On Potato, NEW!

| Nutrition Facts                                                                                                |                            |  |
|----------------------------------------------------------------------------------------------------------------|----------------------------|--|
| Serving Size                                                                                                   | 3/4 cup (85g)              |  |
| Red Skin-On Potato O'Brien wit                                                                                 | h Onions & Peppers         |  |
| Amount per serving                                                                                             |                            |  |
| Calories                                                                                                       | 60                         |  |
|                                                                                                                | % Daily Value*             |  |
| Total Fat 0g                                                                                                   | 0%                         |  |
| Saturated Fat 0g                                                                                               | 0%                         |  |
| Trans Fat 0g                                                                                                   |                            |  |
| Cholesterol 0mg                                                                                                | 0%                         |  |
| Sodium 15 mg                                                                                                   | 1%                         |  |
| Total Carbohydrate 13g                                                                                         | 5%                         |  |
| Dietary Fiber 1g                                                                                               | 4%                         |  |
| Total Sugars 1g                                                                                                |                            |  |
| Includes 0g Added Su                                                                                           | gars 0%                    |  |
| Protein 2g                                                                                                     |                            |  |
|                                                                                                                |                            |  |
| Vitamin C 19.7g                                                                                                | 22%                        |  |
| Vitamin D                                                                                                      | 0%                         |  |
| Vitamin A 0mg                                                                                                  | 0%                         |  |
| Calcium 13mg                                                                                                   | 1%                         |  |
| Iron 0.5mg                                                                                                     | 3%                         |  |
| Potassium 310mg                                                                                                | 7%                         |  |
| * The % Daily Value (DV) tells you how m<br>of food contributes to a daily diet. 2,000<br>general nutrition ac | calories a day is used for |  |

# O'Brien Red Skin-On Potato

IQF 1/2" Diced Red Potato, Skin-On with 15% green pepper 15% red pepper 15% Onion

Pack Size Food Service 6/3lb (18lb/case)

For 28 oz. Bag Case Quantity 12 Case Net Wt: 21lbs Case Gross Wt. 21.5lbs. Case Cube: .797 ft3 Case Dimensions: 8.5"H x 16"L x 10"W TI/HI 10 x 7

#### O'Brien Sweet Potato

| Nutrition Facts           |                  |  |
|---------------------------|------------------|--|
| Serving Size              | 3/4 cup (85g)    |  |
| Sweet Potato O'Brien with | Onions & Peppers |  |
| Amount per serving        |                  |  |
| Calories                  | 76               |  |
|                           | % Daily Value*   |  |
| Total Fat 0g              | 0%               |  |
| Saturated Fat 0g          | 0%               |  |
| Trans Fat 0g              |                  |  |
| Cholesterol 0mg           | 0%               |  |
| Sodium 263mg              | 10%              |  |
| Total Carbohydrate 18g    | 6%               |  |
| Dietary Fiber 2.5g        | 10%              |  |
| Total Sugars 6g           |                  |  |
| Includes 0g Added S       | ugars 0%         |  |
| Protein 2g                |                  |  |
|                           |                  |  |
| Vitamin C 21.8mg          | 21%              |  |
| Vitamin D                 | 0%               |  |
| Vitamin A 2.6mg           | 0%               |  |
| Calcium 27mg              | 2%               |  |
| Iron 0.7mg                | 3%               |  |
| Potassium 230mg           | 6%               |  |

general nutrition advice.

O'Brien Sweet Potato
IQF 1/2" Diced Sweet Potato
with
15% green pepper
15% red pepper
15% Onion

Pack Size Food Service 6/3lb (18lb/case)

For 28 oz. Bag
Case Quantity 12
Case Net Wt: 21lbs
Case Gross Wt. 21.5lbs.
Case Cube: .797 ft3
Case Dimensions:
8.5"H x 16"L x 10"W
TI/HI 10 x 7

#### O'Brien White Potato

| Nutrition                                                  | Facts        |               |
|------------------------------------------------------------|--------------|---------------|
| Serving Size                                               | 3/4 cup      | (85g)         |
| Potato O'Brien with On                                     | ions & Peppe | rs            |
| Amount per serving                                         |              |               |
| Calories                                                   |              | 60            |
|                                                            | % Dail       | y Value*      |
| Total Fat 0g                                               |              | 0%            |
| Saturated Fat 0g                                           |              | 0%            |
| Trans Fat 0g                                               |              |               |
| Cholesterol 0mg                                            |              | 0%            |
| Sodium 15 mg                                               |              | 1%            |
| Total Carbohydrate 13g                                     |              | 5%            |
| Dietary Fiber 1g                                           |              | 4%            |
| Total Sugars 1g                                            |              |               |
| Includes 0g Added S                                        | Sugars       | 0%            |
| Protein 2g                                                 |              |               |
|                                                            |              |               |
| Vitamin C 19.7g                                            |              | 22%           |
| Vitamin D                                                  |              | 0%            |
| Vitamin A 0mg                                              |              | 0%            |
| Calcium 13mg                                               |              | 1%            |
| Iron 0.5mg                                                 |              | 3%            |
| Potassium 310mg                                            |              | 7%            |
|                                                            |              |               |
| * The % Daily Value (DV) tells you how                     |              |               |
| of food contributes to a daily diet. 2,0 general nutrition |              | y is used for |
| general nutrition                                          |              |               |

#### O'Brien White Potato

IQF 1/2" Diced White Potato with 15% green pepper 15% red pepper 15% Onion

Pack Size Food Service 6/3lb (18lb/case)

For 28 oz. Bag
Case Quantity 12
Case Net Wt: 21lbs
Case Gross Wt. 21.5lbs.
Case Cube: .797 ft3
Case Dimensions:
8.5"H x 16"L x 10"W
TI/HI 10 x 7
ADDITIONAL RETAIL SIZES
UPON REQUEST

#### O'Brien Shredded White Potato, NEW!

| Serving Size                                                                                        | 3/4 cup (85g)                   |
|-----------------------------------------------------------------------------------------------------|---------------------------------|
| Shredded White Potato O'Brie                                                                        | n with Onions & Peppe           |
| Amount per serving                                                                                  |                                 |
| Calories                                                                                            | 60                              |
|                                                                                                     | % Daily Value                   |
| Total Fat 0g                                                                                        | 0%                              |
| Saturated Fat 0g                                                                                    | 0%                              |
| Trans Fat 0g                                                                                        |                                 |
| Cholesterol 0mg                                                                                     | 0%                              |
| Sodium 15 mg                                                                                        | 1%                              |
| Total Carbohydrate 13g                                                                              | 5%                              |
| Dietary Fiber 1g                                                                                    | 4%                              |
| Total Sugars 1g                                                                                     |                                 |
| Includes 0g Added                                                                                   | Sugars 0%                       |
| Protein 2g                                                                                          |                                 |
| Vitania 640.7-                                                                                      | 220/                            |
| Vitamin C 19.7g                                                                                     | 22%                             |
| Vitamin D                                                                                           | 0%                              |
| Vitamin A 0mg                                                                                       | 1%                              |
| Calcium 13mg<br>Iron 0.5mg                                                                          | 3%                              |
| Potassium 310mg                                                                                     | 7%                              |
| Potassium Sionig                                                                                    | / /0                            |
| * The % Daily Value (DV) tells you ho<br>of food contributes to a daily diet. 2<br>general nutritio | ,000 calories a day is used for |

# O'Brien Shredded White Potato

IQF White Potatoes Shreds with 15% green pepper 15% red pepper 15% Onion

Pack Size: Food Service 6/3lb (18lb/case)

For 28 oz. Bag Case Quantity 12 Case Net Wt: 21lbs Case Gross Wt. 21.5lbs. Case Cube: .949 ft3 Case Dimensions: 10.25"H x 16"L x 10"W TI/HI 10 x 6