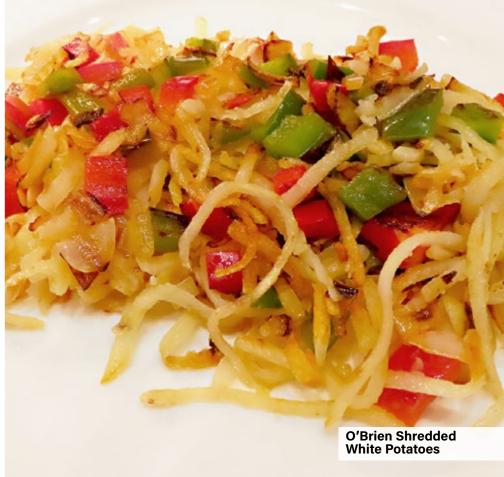

#### O'Brien Shredded White Potato, NEW!

| Serving Size                                                                                        | 3/4 cup (85g)                   |
|-----------------------------------------------------------------------------------------------------|---------------------------------|
| Shredded White Potato O'Brie                                                                        | n with Onions & Peppe           |
| Amount per serving                                                                                  |                                 |
| Calories                                                                                            | 60                              |
|                                                                                                     | % Daily Value                   |
| Total Fat 0g                                                                                        | 0%                              |
| Saturated Fat 0g                                                                                    | 0%                              |
| Trans Fat 0g                                                                                        |                                 |
| Cholesterol 0mg                                                                                     | 0%                              |
| Sodium 15 mg                                                                                        | 1%                              |
| Total Carbohydrate 13g                                                                              | 5%                              |
| Dietary Fiber 1g                                                                                    | 4%                              |
| Total Sugars 1g                                                                                     |                                 |
| Includes 0g Added                                                                                   | Sugars 0%                       |
| Protein 2g                                                                                          |                                 |
| Vitania 640.7-                                                                                      | 220/                            |
| Vitamin C 19.7g                                                                                     | 22%                             |
| Vitamin D                                                                                           | 0%                              |
| Vitamin A 0mg                                                                                       | 1%                              |
| Calcium 13mg<br>Iron 0.5mg                                                                          | 3%                              |
| Potassium 310mg                                                                                     | 7%                              |
| Potassium Sionig                                                                                    | / /0                            |
| * The % Daily Value (DV) tells you ho<br>of food contributes to a daily diet. 2<br>general nutritio | ,000 calories a day is used for |

# O'Brien Shredded White Potato

IQF White Potatoes Shreds with 15% green pepper 15% red pepper 15% Onion

Pack Size: Food Service 6/3lb (18lb/case)

For 28 oz. Bag Case Quantity 12 Case Net Wt: 21lbs Case Gross Wt. 21.5lbs. Case Cube: .949 ft3 Case Dimensions: 10.25"H x 16"L x 10"W TI/HI 10 x 6