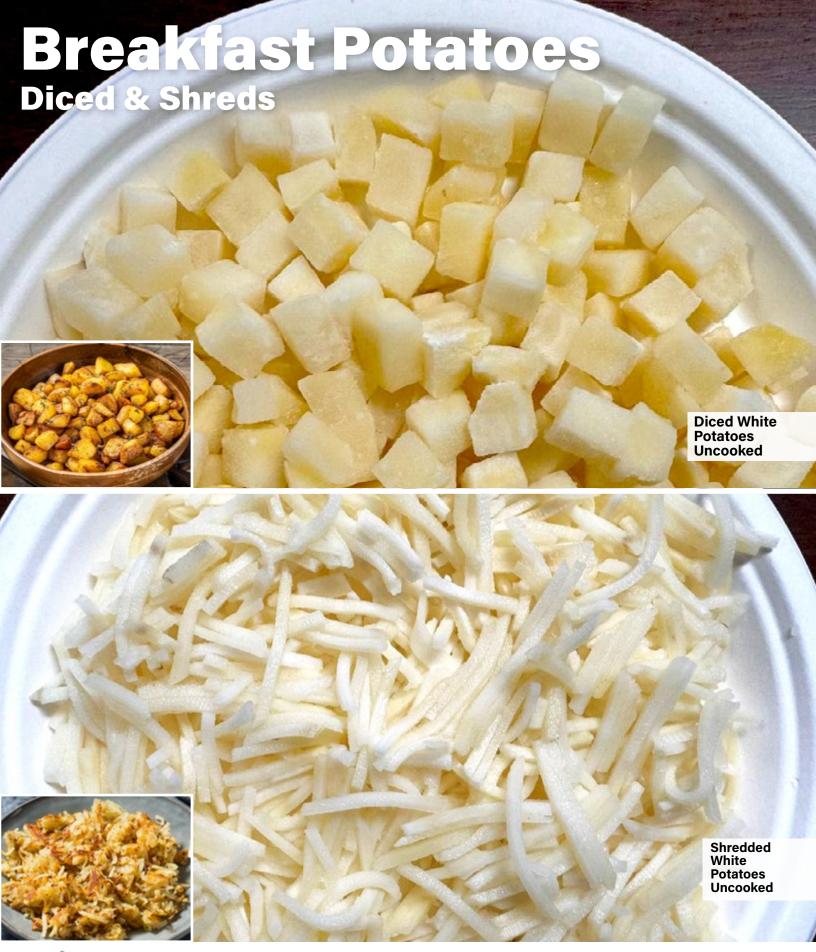

#### **Diced White Potato**

| Nutritio                           | on Facts                                                                                    |
|------------------------------------|---------------------------------------------------------------------------------------------|
| Serving Size                       | 3/4 cup (85g)                                                                               |
| 1/2" Dice Con                      | vention Potato                                                                              |
| Amount per serving                 |                                                                                             |
| Calories                           | 79                                                                                          |
|                                    | % Daily Value*                                                                              |
| Total Fat 0g                       | 0%                                                                                          |
| Saturated Fat 0g                   | 0%                                                                                          |
| Trans Fat 0g                       |                                                                                             |
| Cholesterol 0mg                    | 0%                                                                                          |
| Sodium 6mg                         | 0%                                                                                          |
| Total Carbohydrate 18              | 3.07g 7%                                                                                    |
| Dietary Fiber 1.3                  | g <b>5%</b>                                                                                 |
| Total Sugars 0.62                  | 2g                                                                                          |
| Includes 0g Ado                    | led Sugars 0%                                                                               |
| Protein 2.14g                      |                                                                                             |
|                                    |                                                                                             |
| Vitamin C 19.7g                    | 22%                                                                                         |
| Vitamin D                          | 0%                                                                                          |
| Vitamin A 0mg                      | 0%                                                                                          |
| Calcium 13mg                       | 1%                                                                                          |
| Iron 0.86mg                        | 5%                                                                                          |
| Potassium 417mg                    | 9%                                                                                          |
| of food contributes to a daily die | u how much a nutrient in a serving<br>t. 2,000 calories a day is used for<br>cition advice. |

#### **Diced White Potato**

IQF

Available cut sizes 3/8 x 3/8 x 3/8 1/2 x 1/2 x 5/8 3/4 x 3/4 x 3/4

Pack Size Food Service 6/3lb (18lb/case) Bulk Pack 30lb case Totes

For 32 oz. Bag Case Quantity 12 Case Net Wt: 24lbs Case Gross Wt. 24.5lbs. Case Cube: .797 ft3

#### **Shredded White Potato**

| Nutrition Fa                                                                                 | icts           |
|----------------------------------------------------------------------------------------------|----------------|
|                                                                                              | 3/4 cup (85g)  |
| 1/8" Shredded Convention                                                                     | nal Potato     |
| Amount per serving                                                                           |                |
| Calories                                                                                     | 85g            |
|                                                                                              | % Daily Value* |
| Total Fat 0g                                                                                 | 0%             |
| Saturated Fat 0g                                                                             | 0%             |
| Trans Fat 0g                                                                                 |                |
| Cholesterol 0mg                                                                              | 0%             |
| Sodium 20mg                                                                                  | 1%             |
| Total Carbohydrate 18g                                                                       | 7%             |
| Dietary Fiber 2g                                                                             | 7%             |
| Total Sugars < 1g                                                                            | 0%             |
| Includes 0g Added Suga                                                                       | rs <b>0%</b>   |
| Protein 1g                                                                                   |                |
|                                                                                              |                |
| Vitamin C 11g                                                                                | 12%            |
| Vitamin D                                                                                    | 0%             |
| Vitamin A 0mg                                                                                | 0%             |
| Calcium 10mg                                                                                 | 0%             |
| Iron 0.3mg                                                                                   | 2%             |
| Potassium 280mg                                                                              | 6%             |
|                                                                                              |                |
| * The % Daily Value (DV) tells you how much<br>of food contributes to a daily diet. 2,000 ca |                |

#### 1/8" Shredded White Potato

IQF

Pack Size

Food Service 6/3lb

(18lb/case)

For 30 oz. Bag Case Quantity 12 Case Net Wt: 22.5lbs Case Gross Wt. 23lbs. Case Cube: .949 ft3

Case Dimensions: 10.25"H x 16"L x 10"W